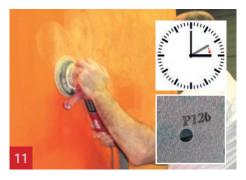

Mix a new quantity of A1 Plaster Finish and apply a 2<sup>nd</sup> layer onto the surface and level it. You can use the same or a different colour.

After curing (approx. 1 hour) sand the 2<sup>nd</sup> layer with P120 (fine) sandpaper until you have a smooth surface.