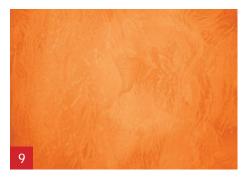

Result after sanding for the 2<sup>nd</sup> time.

Last step is to apply the A1 Sealer.

Use a cloth or sponge. Apply A1 sealer, diluted with 30% of water, and immediately wipe out with a clean dry cloth. After drying repeat the process for 2<sup>nd</sup> layer.

Result of this surface finish. Of course, different colour shades are possible.