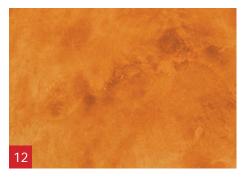

Mix a new quantity of A1 Plaster Finish and apply a 2<sup>nd</sup> layer onto the surface and level it. You can use the same or a different colour.

After curing (approx. 1 hour) sand the 2<sup>nd</sup> layer with P120 (fine) sandpaper until you have a smooth surface.