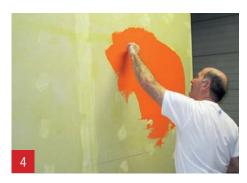

Mix Component B with Component A with the High Shear mixer till all lumps have disappeared (approx. 2 minutes).

Apply a 1<sup>st</sup> layer of A1 Plaster Finish using a stucco and level it (approx. 1 mm thickness).

Use a stucco to create some structure (or any other tool) in the 1<sup>st</sup> A1 Plaster Finish layer. Processing time is max. 1 hour.

Result: 1<sup>st</sup> layer of A1 Plaster Finish. It's possible to scrape off the sharp upright edges...