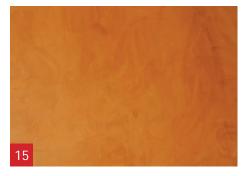

g time. This will save a lot of sanding.



After curing (approx. 1 hour) lightly sand the surface with P80 sandpaper.



Result after sanding the 1<sup>st</sup> layer. Directly after sanding, the 2<sup>nd</sup> layer of A1 Plaster Finish can be applied.



Mix a new quantity of A1 Plaster Finish and apply a 2<sup>nd</sup> layer onto the surface and level it. You can use the same or a different colour.



After curing (approx. 1 hour) sand the 2<sup>nd</sup> layer with P120 (fine) sandpaper until you have a smooth surface.



Result after sanding for the 2<sup>nd</sup> time.



Last step is to apply the A1 Sealer.



Use a cloth or sponge. Apply A1 sealer, diluted with 30% of water, and immediately wipe out with a clean dry cloth. After drying repeat the process for 2<sup>nd</sup> layer.



Result of this surface finish. Of course, different colour shades are possible.





## Notes





Nijverheidsweg 15A | 3251 LP Stellendam | The Netherlands T: +31-187-663006 | M: +31-6-51612714 | Email: info@activecomposite.com