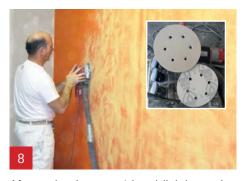

... with a Chinese knife before the 1 hour curing time. This will save a lot of sanding.

After curing (approx. 1 hour) lightly sand the surface with P80 sandpaper.

Result after sanding the 1<sup>st</sup> layer. Directly after sanding, the 2<sup>nd</sup> layer of A1 Plaster Finish can be applied.