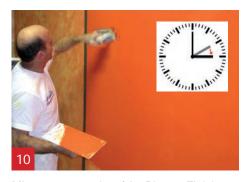

Mix a new quantity of A1 Plaster Finish and apply a 2<sup>nd</sup> layer onto the surface and level it. You can use the same or a different colour.

After curing (approx. 1 hour) sand the 2<sup>nd</sup> layer with P120 (fine) sandpaper until you have a smooth surface.