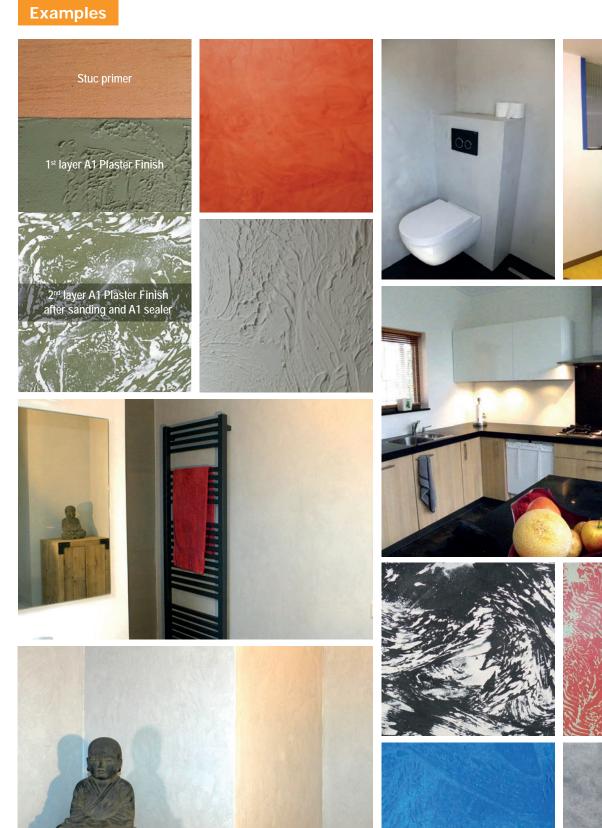

Make sure the surface is smooth. Then apply a stuc primer onto the surface.

Weigh the correct amount of Component A (1 part in weight) and Component B (1.2 part in weight) + 2% colour pigment of your choice.

Mix Component B with Component A with the High Shear mixer till all lumps have disappeared (approx. 2 minutes).

Apply a 1<sup>st</sup> layer of A1 Plaster Finish using a stucco and level it (approx. 1 mm thickness).

Use a stucco to create some structure (or any other tool) in the 1<sup>st</sup> A1 Plaster Finish layer. Processing time is max. 1 hour.

Result: 1<sup>st</sup> layer of A1 Plaster Finish. It's possible to scrape off the sharp upright edges...

... with a Chinese knife before the 1 hour curing time. This will save a lot of sanding.

After curing (approx. 1 hour) lightly sand the surface with P80 sandpaper.

Result after sanding the 1<sup>st</sup> layer. Directly after sanding, the 2<sup>nd</sup> layer of A1 Plaster Finish can be applied.

Mix a new quantity of A1 Plaster Finish and apply a 2<sup>nd</sup> layer onto the surface and level it. You can use the same or a different colour.

After curing (approx. 1 hour) sand the 2<sup>nd</sup> layer with P120 (fine) sandpaper until you have a smooth surface.

Result after sanding for the 2<sup>nd</sup> time.

Last step is to apply the A1 Sealer.

Use a cloth or sponge. Apply A1 sealer, diluted with 30% of water, and immediately wipe out with a clean dry cloth. After drying repeat the process for 2<sup>nd</sup> layer.

Result of this surface finish. Of course, different colour shades are possible.