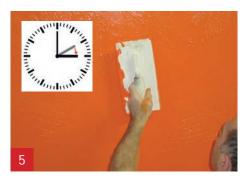

Use a stucco to create some structure (or any other tool) in the 1<sup>st</sup> A1 Plaster Finish layer. Processing time is max. 1 hour.

Result: 1<sup>st</sup> layer of A1 Plaster Finish. It's possible to scrape off the sharp upright edges...

... with a Chinese knife before the 1 hour curing time. This will save a lot of sanding.

After curing (approx. 1 hour) lightly sand the surface with P80 sandpaper.

Result after sanding the 1<sup>st</sup> layer. Directly after sanding, the 2<sup>nd</sup> layer of A1 Plaster Finish can be applied.