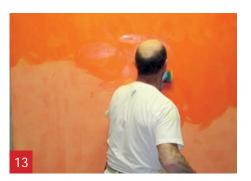

Result after sanding for the 2<sup>nd</sup> time.

Last step is to apply the A1 Sealer.

Use a cloth or sponge. Apply A1 sealer, diluted with 30% of water, and immediately wipe out with a clean dry cloth. After drying repeat the process for 2<sup>nd</sup> layer.