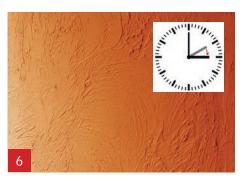

... with a Chinese knife before the 1 hour curing time. This will save a lot of sanding.

After curing (approx. 1 hour) lightly sand the surface with P80 sandpaper.

Result after sanding the 1<sup>st</sup> layer. Directly after sanding, the 2<sup>nd</sup> layer of A1 Plaster Finish can be applied.

Mix a new quantity of A1 Plaster Finish and apply a 2<sup>nd</sup> layer onto the surface and level it. You can use the same or a different colour.

After curing (approx. 1 hour) sand the 2<sup>nd</sup> layer with P120 (fine) sandpaper until you have a smooth surface.