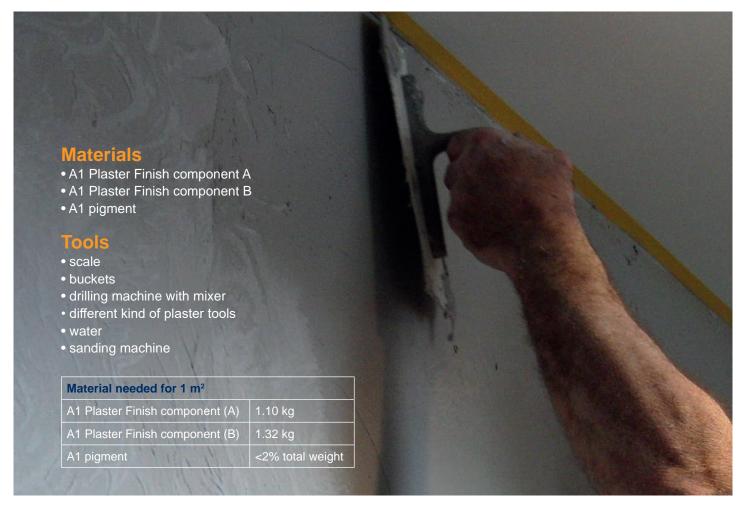

Make sure the surface is smooth. Then apply a stuc primer onto the surface.

Weigh the correct amount of Component A (1 part in weight) and Component B (1.2 part in weight) + 2% colour pigment of your choice.

Mix Component B with Component A with the High Shear mixer till all lumps have disappeared (approx. 2 minutes).

Apply a 1<sup>st</sup> layer of A1 Plaster Finish using a stucco and level it (approx. 1 mm thickness).